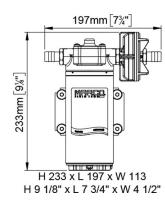

## UP12 bronze gear pump 9.5 gpm

## **Quick Overview**

Self-priming electric pumps of small dimensions with bronze gears for transferring of liquids. Pump body in nickel-plated brass and stainless steel shaft. Main applications: transfer of diesel fuel, antifreeze.

| Part n.  | Name | Voltage<br>(V) | Consu<br>mption<br>(A) | Fuse<br>(A) | Self-<br>priming<br>(ft) | Flow<br>rate<br>(gpm) | Pressur<br>e (psi) | Ports<br>(BSP) | Hose<br>(ID) (in) | IP Prot<br>ection | Motor<br>power<br>(W) | Weight<br>(Ib) |
|----------|------|----------------|------------------------|-------------|--------------------------|-----------------------|--------------------|----------------|-------------------|-------------------|-----------------------|----------------|
| 16430012 | UP12 | 12             | 14                     | 20          | 13.1                     | 9.5                   | 29                 | 1/2"           | 5/8               | 67                | 360                   | 9.9            |
| 16430013 | UP12 | 24             | 8                      | 15          | 13.1                     | 9.5                   | 29                 | 1/2"           | 5/8               | 67                | 360                   | 9.9            |