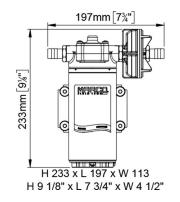

## UP12 bronze gear pump 9.5 gpm

## **Quick Overview**

Self-priming electric pumps of small dimensions with bronze gears for transferring of liquids. Pump body in nickel-plated brass and stainless steel shaft. Main applications: transfer of diesel fuel, antifreeze.

| Part n.  | Name | Voltage<br>(V) | Consu<br>mption<br>(A) | Fuse<br>(A) | Self-<br>priming<br>(ft) | Flow<br>rate<br>(gpm) | Pressur<br>e (psi) | Ports<br>(BSP) | Hose<br>(ID) (in) | IP Prot<br>ection | Motor<br>power<br>(W) | Weight<br>(lb) |
|----------|------|----------------|------------------------|-------------|--------------------------|-----------------------|--------------------|----------------|-------------------|-------------------|-----------------------|----------------|
| 16430012 | UP12 | 12             | 14                     | 20          | 13.1                     | 9.5                   | 29                 | 1/2"           | 5/8               | 67                | 360                   | 9.9            |
| 16430013 | UP12 | 24             | 8                      | 15          | 13.1                     | 9.5                   | 29                 | 1/2"           | 5/8               | 67                | 360                   | 9.9            |