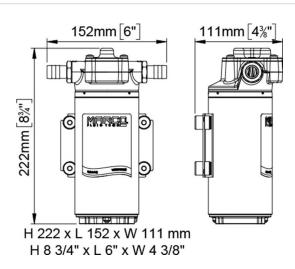

| Part n.  | Name  | Voltage<br>(V) | e Consu<br>mption<br>(A) | Fuse<br>(A) | Self-<br>priming<br>(ft) | Flow<br>rate ø<br>16<br>(gpm) | Pressur<br>e (psi) | Ports<br>(BSP) | Hose<br>(ID) (in) | IP Prot<br>ection | Motor<br>power<br>(W) | Weight<br>(lb) |
|----------|-------|----------------|--------------------------|-------------|--------------------------|-------------------------------|--------------------|----------------|-------------------|-------------------|-----------------------|----------------|
| 16432212 | UP12- | LO 12          | 19                       | 25          | 9.8                      | 5.8                           | 43.5               | 1/2"           | 5/8               | 67                | 360                   | 9.9            |
| 16432213 | UP12- | LO 24          | 11                       | 15          | 9.8                      | 5.8                           | 43.5               | 1/2"           | 5/8               | 67                | 360                   | 9.9            |