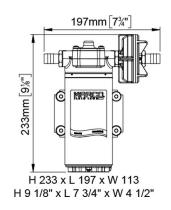

| Part n.  | Name   | Voltage<br>(V) | Consu<br>mption<br>(A) | Fuse<br>(A) | Self-<br>priming<br>(ft) | Flow<br>rate<br>(gpm) | Pressur<br>e (psi) | Ports<br>(BSP) | Hose<br>(ID) (in) | IP Prot<br>ection | Motor<br>power<br>(W) | Weight<br>(lb) |
|----------|--------|----------------|------------------------|-------------|--------------------------|-----------------------|--------------------|----------------|-------------------|-------------------|-----------------------|----------------|
| 16430212 | UP12-P | 12             | 14                     | 20          | 9.8                      | 9.5                   | 29                 | 1/2"           | 5/8               | 67                | 360                   | 9.5            |
| 16430213 | UP12-P | 24             | 8                      | 15          | 9.8                      | 9.5                   | 29                 | 1/2"           | 5/8               | 67                | 360                   | 9.5            |