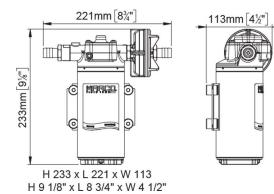

## **Quick Overview**

Self-priming electric pumps with helical PEEK gears and integrated check valve. Nickel-plated brass body and connections. Stainless steel shaft. Main application: bilge service.

| Part n.  | Name    | Voltage<br>(V) | Consu<br>mption<br>(A) | Fuse<br>(A) | Self-<br>priming<br>(ft) | Flow<br>rate<br>(gpm) | Pressur<br>e (psi) | Ports<br>(BSP) | Hose<br>(ID) (in) | IP Prot<br>ection | Motor<br>power<br>(W) | Weight<br>(lb) |
|----------|---------|----------------|------------------------|-------------|--------------------------|-----------------------|--------------------|----------------|-------------------|-------------------|-----------------------|----------------|
| 16430412 | UP12-PV | 12             | 14                     | 20          | 9.8                      | 9.5                   | 29                 | 1/2"           | 5/8               | 67                | 360                   | 9.5            |
| 16430413 | UP12-PV | 24             | 8                      | 15          | 9.8                      | 9.5                   | 29                 | 1/2"           | 5/8               | 67                | 360                   | 9.5            |