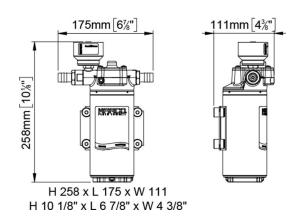

| Part n.  | Name      | Voltage<br>(V) | Consu<br>mption<br>(A) | Fuse<br>(A) | Self-<br>priming<br>(ft) | Flow<br>rate<br>(gpm) | Pressur<br>e (psi) | Ports<br>(BSP) | Hose<br>(ID) (in) | IP Prot<br>ection | Motor<br>power<br>(W) | Weight<br>(lb) |
|----------|-----------|----------------|------------------------|-------------|--------------------------|-----------------------|--------------------|----------------|-------------------|-------------------|-----------------------|----------------|
| 16468715 | UP12/E-LO | 12/24          | 14 / 7                 | 25          | 9.8                      | 6.9                   | 43.5               | 1/2"           | 5/8               | 67                | 360                   | 10.8           |