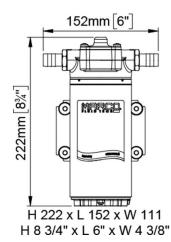

| Part n.  | Name     | Voltag<br>e (V) | Consu<br>mptio<br>n (A) | Fuse<br>(A) | Self-p<br>riming<br>(ft) | Flow<br>rate ø<br>12<br>(gpm) | Flow<br>rate ø<br>16<br>(gpm) | Press<br>ure<br>(psi) | Ports<br>(BSP) | Hose<br>(ID)<br>(in) | IP Pro<br>tectio<br>n | Motor<br>power<br>(W) | Weigh<br>t (lb) |
|----------|----------|-----------------|-------------------------|-------------|--------------------------|-------------------------------|-------------------------------|-----------------------|----------------|----------------------|-----------------------|-----------------------|-----------------|
| 16432012 | UP12/OIL | 12              | 11                      | 15          | 6.6                      | 1.58                          | 4                             | 43.5                  | 1/2"           | 5/8                  | 67                    | 180                   | 9.9             |
| 16432013 | UP12/OIL | 24              | 6                       | 7,5         | 6.6                      | 1.58                          | 4                             | 43.5                  | 1/2"           | 5/8                  | 67                    | 180                   | 9.9             |