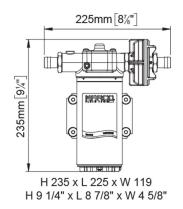

## **Quick Overview**

Self-priming electric pumps with PEEK gears, complete with in-line filter. Nickel-plated brass body, stainless steel shaft. Main applications: water transfer, cooling.

| Part n.  | Name    | Volta<br>ge<br>(V) | Cons<br>umpt<br>ion<br>(A) | Fuse<br>(A) | Self-<br>primi<br>ng<br>(ft) | Flow<br>rate<br>(gpm<br>) | Press<br>ure<br>(psi) | Seal | O-<br>Ring | Ports<br>(BSP) | Hose<br>(ID)<br>(in) | IP Pr<br>otect<br>ion | Mot<br>or<br>pow<br>er<br>(W) | Weig<br>ht<br>(lb) |
|----------|---------|--------------------|----------------------------|-------------|------------------------------|---------------------------|-----------------------|------|------------|----------------|----------------------|-----------------------|-------------------------------|--------------------|
| 16452312 | UP14-LP | 12                 | 18                         | 25          | 3.3                          | 8.7                       | 29                    | FKM  | NBR        | 3/4"           | 3/4"                 | 67                    | 300                           | 11                 |
| 16452313 | UP14-LP | 24                 | 9,7                        | 15          | 3.3                          | 8.7                       | 29                    | FKM  | NBR        | 3/4"           | 3/4"                 | 67                    | 300                           | 11                 |