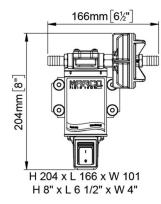

## UP3-S gear pump 4 gpm with integrated on/off

switch

## **Quick Overview**

Professional range of self-priming electric 12V and 24V pumps for the refueling and transfer of water, oil and diesel with ON/OFF switch integrated into the water-proof cap. The -R versions are fitted with a 3 positions switch for the inversion of flow direction.

| Part n.  | Name  | Voltage<br>(V) | Consu<br>mption<br>(A) | Fuse<br>(A) | Self-<br>priming<br>(ft) | Flow<br>rate<br>(gpm) | Pressur<br>e (psi) | Ports<br>(BSP) | Hose<br>(ID) (in) | IP Prot<br>ection | Motor<br>power<br>(W) | Weight<br>(Ib) |
|----------|-------|----------------|------------------------|-------------|--------------------------|-----------------------|--------------------|----------------|-------------------|-------------------|-----------------------|----------------|
| 16400712 | UP3-S | 12             | 6                      | 10          | 4.9                      | 4                     | 29                 | 3/8"           | 1/2               | 65                | 120                   | 4              |
| 16400713 | UP3-S | 24             | 3                      | 5           | 4.9                      | 4                     | 29                 | 3/8"           | 1/2               | 65                | 120                   | 4              |