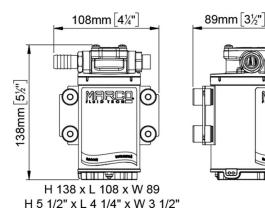

## **Quick Overview**

Self-priming electric pumps with helical bronze gears for transferring lubricating oils and viscous liquids. Nickel-plated brass body and stainless steel shaft. Particularly suitable for draining engine sumps with the special tubes kit (OK1) and for engines lubricating operations.