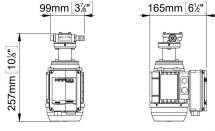

r>riming<br>(ft) | Flow<br>rate<br>(gpm) | Press<br>ure<br>(psi) | Flow<br>rate ø<br>13<br>(gpm) | Ports<br>(BSP) | Hose<br>(ID)<br>(in) | IP Pro<br>tectio<br>n | Motor<br>power<br>(W) | Weigh<br>t (lb) |
|----------|------------|-----------------|-------------------------|-------------|--------------------------|-----------------------|-----------------------|-------------------------------|----------------|----------------------|-----------------------|-----------------------|-----------------|
| 1640231C | UP3/OIL-AC | 230V-<br>50Hz   | 1                       | 2           | 4.9                      | 1.3                   | 58                    | 5                             | 3/8"           | 1/2                  | 55                    | 250                   | 10.4            |



H 257 x L 99 x W 165 H 10 1/8" x L 3 3/7" X W 6 1/2"