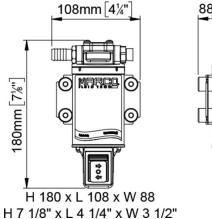

| Part n.  | Name      | Volta<br>ge<br>(V) | Cons<br>umpt<br>ion<br>(A) | Fuse<br>(A) | Self-<br>primi<br>ng<br>(ft) | Press<br>ure<br>(psi) | Flow<br>rate<br>ø 6<br>(gpm<br>) | Flow<br>rate<br>ø 8<br>(gpm<br>) | Flow<br>rate<br>ø 13<br>(gpm<br>) | Ports<br>(BSP) | Hose<br>(ID)<br>(in) | IP Pr<br>otect<br>ion | Mot<br>or<br>pow<br>er<br>(W) | Weig<br>ht<br>(lb) |
|----------|-----------|--------------------|----------------------------|-------------|------------------------------|-----------------------|----------------------------------|----------------------------------|-----------------------------------|----------------|----------------------|-----------------------|-------------------------------|--------------------|
| 16402212 | UP3/OIL-R | 12                 | 5                          | 7,5         | 3.3                          | 29                    | 0.09                             | 0.26                             | 1.45                              | 3/8"           | 1/2                  | 65                    | 90                            | 4                  |
| 16402213 | UP3/OIL-R | 24                 | 3                          | 4           | 3.3                          | 29                    | 0.09                             | 0.26                             | 1.45                              | 3/8"           | 1/2                  | 65                    | 90                            | 4                  |