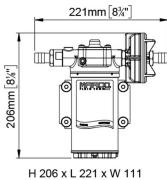

## **Quick Overview**

111mm [4¾"

Self-priming electric pumps with helical PEEK gears and integrated check valve. Nickel-plated brass body and connections. Stainless steel shaft. Main application: bilge service.

H 8 1/8" x L 8 3/4" x W 4 3/8"