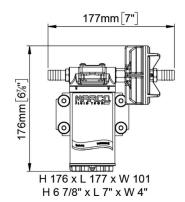

| Part n.  | Name   | Voltage<br>(V) | Consu<br>mption<br>(A) | Fuse<br>(A) | Self-<br>priming<br>(ft) | Flow<br>rate<br>(gpm) | Pressur<br>e (psi) | Ports<br>(BSP) | Hose<br>(ID) (in) | IP Prot<br>ection | Motor<br>power<br>(W) | Weight<br>(lb) |
|----------|--------|----------------|------------------------|-------------|--------------------------|-----------------------|--------------------|----------------|-------------------|-------------------|-----------------------|----------------|
| 16409412 | UP8-XC | 12             | 4                      | 10          | 4.9                      | 2.6                   | 58                 | 3/8"           | 1/2               | 67                | 150                   | 4              |
| 16409413 | UP8-XC | 24             | 2                      | 5           | 4.9                      | 2.6                   | 58                 | 3/8"           | 1/2               | 67                | 150                   | 4              |