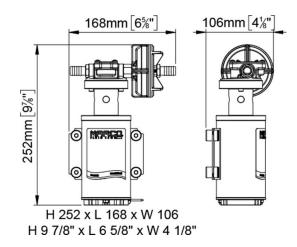

## **Quick Overview**

Self-priming electric pumps for transferring of liquids. Pump body in nickel-plated brass. Main application: high pressure spraying.

| Part n.  | Name   | Voltage<br>(V) | Consu<br>mption<br>(A) | Fuse<br>(A) | Self-<br>priming<br>(ft) | Flow<br>rate<br>(gpm) | Pressur<br>e (psi) | Ports<br>(BSP) | Hose<br>(ID) (in) | IP Prot<br>ection | Motor<br>power<br>(W) | Weight<br>(lb) |
|----------|--------|----------------|------------------------|-------------|--------------------------|-----------------------|--------------------|----------------|-------------------|-------------------|-----------------------|----------------|
| 16410512 | UP9-HD | 12             | 5                      | 15          | 4.9                      | 3.2                   | 72.5               | 3/8"           | 1/2               | 67                | 180                   | 6.6            |
| 16410513 | UP9-HD | 24             | 3                      | 7,5         | 4.9                      | 3.2                   | 72.5               | 3/8"           | 1/2               | 67                | 180                   | 6.6            |