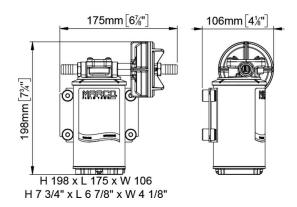

## **Quick Overview**

Self-priming electric pumps for transferring of liquids up to 72.5 psi pressure. Pump body in nickel-plated brass. Main application: high pressure spraying.

| Part n.  | Name  | Volta<br>ge<br>(V) | Cons<br>umpt<br>ion<br>(A) | Fuse<br>(A) | Self-<br>primi<br>ng<br>(ft) | Flow<br>rate<br>(gpm<br>) | Press<br>ure<br>(psi) | Seal | O-<br>Ring | Ports<br>(BSP) | Hose<br>(ID)<br>(in) | IP Pr<br>otect<br>ion | Mot<br>or<br>pow<br>er<br>(W) | Weig<br>ht<br>(Ib) |
|----------|-------|--------------------|----------------------------|-------------|------------------------------|---------------------------|-----------------------|------|------------|----------------|----------------------|-----------------------|-------------------------------|--------------------|
| 16410212 | UP9-P | 12                 | 5                          | 15          | 4.9                          | 3.2                       | 72.5                  | FKM  | FKM        | 3/8"           | 1/2                  | 67                    | 180                           | 6                  |
| 16410213 | UP9-P | 24                 | 3                          | 7,5         | 4.9                          | 3.2                       | 72.5                  | FKM  | FKM        | 3/8"           | 1/2                  | 67                    | 180                           | 6                  |