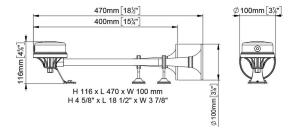

## **Quick Overview**

Single electromagnetic horn with stainless steel trumpet. Powerful acoustic unit carefully protected and manufactured of non-corrosive materials, complete with fixing hardware.

| Part n.  | Name  | Voltage (V) | Consumpti<br>on (A) | Hz      | dB(A) (1m) | Terminals | Length (in) | IP<br>Protection | Weight (lb) | Packing |
|----------|-------|-------------|---------------------|---------|------------|-----------|-------------|------------------|-------------|---------|
| 13206012 | EM1/2 | 12          | 10                  | 370/320 | 121        | 2         | 18.5/15.7   | 65               | 4.4         | Box     |
| 13206013 | EM1/2 | 24          | 8                   | 370/320 | 121        | 2         | 18.5/15.7   | 65               | 4.4         | Box     |