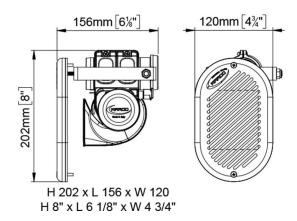

## **Quick Overview**

Enclosure type electropneumatic horn for boats. A great innovation is the integrated compressor with horn, enabling immediate sound output when pressing the push button. No air hosing is therefore required. ASA grille and steel bracket. Typically marine low tone and extraordinary powerful sound. Rapid enclosure type installation. Suitable for commercial boats, ferries, yachts under 12 meters, sea dredges and rubber dinghies.

| Part n.  | Name | Voltage<br>(V) | Consump<br>tion (A) | Fuse (A) | Hz  | dB(A)<br>(1m) | Dimensio<br>ns (in) | Weight<br>(lb) | Packing |
|----------|------|----------------|---------------------|----------|-----|---------------|---------------------|----------------|---------|
| 13408012 | HR1  | 12             | 20                  | 25       | 300 | 120           | 5.3"x7.7"<br>x6.6"  | 2.2            | Blister |
| 13408013 | HR1  | 24             | 11                  | 15       | 300 | 120           | 5.3"x7.7"<br>x6.6"  | 2.2            | Blister |